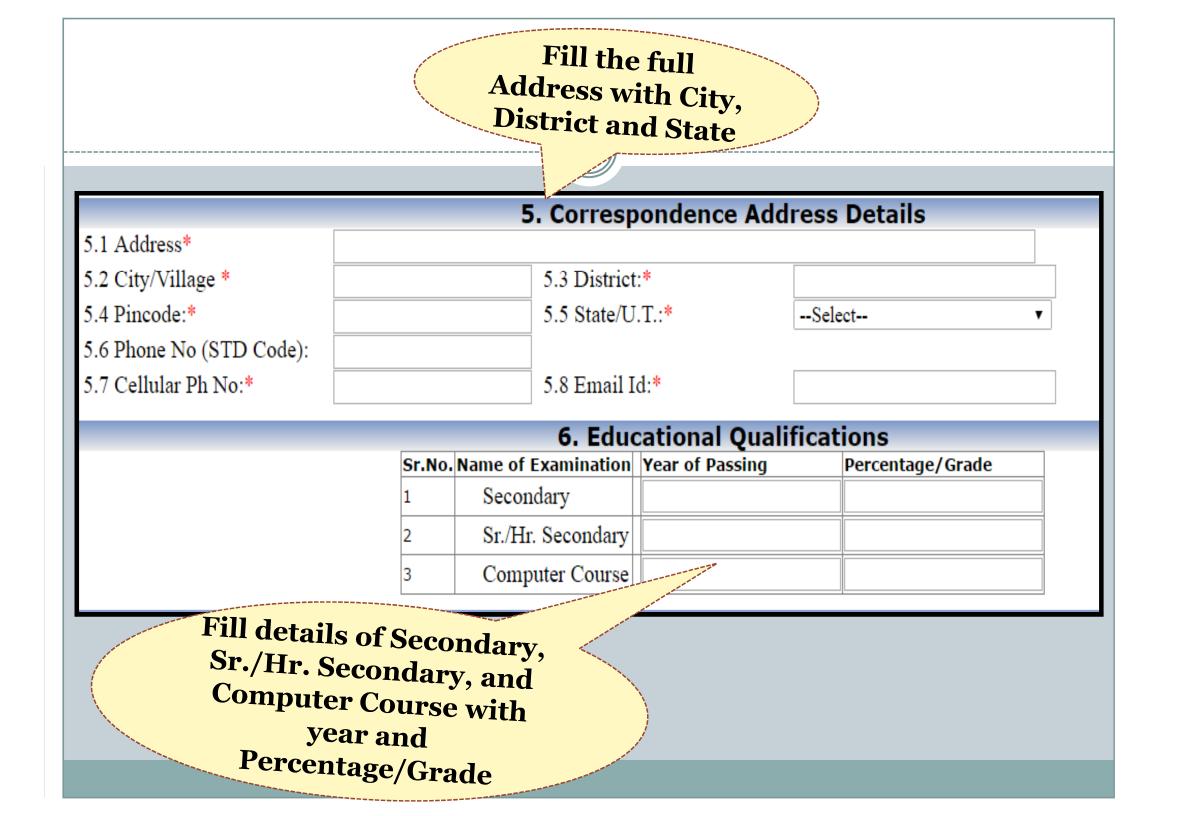

|                     |                                                                                                                                                                                                                                                                                                                                                                                                                                                                                                                                                                                                                                                                                                     |                   | an Distric                                    | L        |













#### 8. Declaration

#### 8.1 🗹 I Agree \*

I have carefully read the terms and conditions of notification/advertisement, instructions and relevant rules before filling up the application form online and I hereby undertake to abide by them, particularly conditions of eligibility prescribed for recruitment.

I hereby declare & verify that all information made in this application form are true, complete and correct. In the event of any information being found false or incorrect or the ineligibility being detected, action, as deemed fit, can be taken against me by the recruiting/appointing authority at any stage. I further declare & verify that I fulfil all the conditions of eligibility regarding age, educational qualification, fitness, character etc. prescribed for admission to the Exami