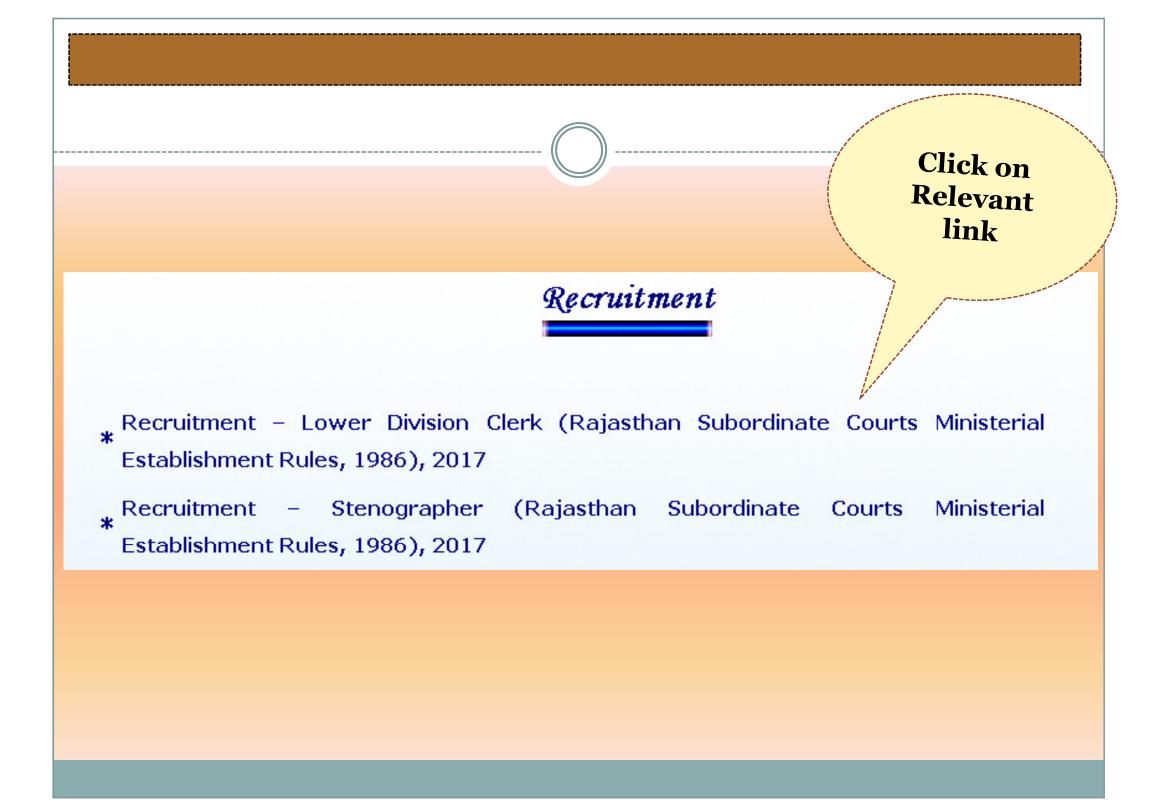

### Apply for

- 1. Lower Division Clerk
- 2. Stenographer (English & Hindi)

## Rajasthan High Court

| Recruitment – 1 | Cower Division Clerk (Rajasthan Subordinate Courts Ministerial                                                                                              |
|-----------------|-------------------------------------------------------------------------------------------------------------------------------------------------------------|
|                 | Establishment Rules, 1986), 2017                                                                                                                            |
|                 | Online Application Portal                                                                                                                                   |
| 19.02.2017      | Format of Application Form for Direct Recruitment to the post of Lower<br>Division Clerk for District Courts, 2017                                          |
| 19.02.2017      | Pictorial Presentation of Process for filling O the Application for Direct<br>Recruitment to the post of Lower Division Clerk for Strict Courts, 2017       |
| 19.02.2017      | INSTRUCTIONS for filling Online Application for Dire Recruitment to the post<br>of Lower Division Clerk for District Courts, 2017                           |
| 19.02.2017      | ADVERTISEMENT No. : RHCJ/EXAM CELL/S.C., 22017/83 Dated:<br>18.02.2017 for Direct Recruitment to the post of Lo Division Clerk for<br>District Courts, 2017 |
|                 | Click Here                                                                                                                                                  |
|                 | for Online                                                                                                                                                  |
|                 | Portal                                                                                                                                                      |
|                 |                                                                                                                                                             |