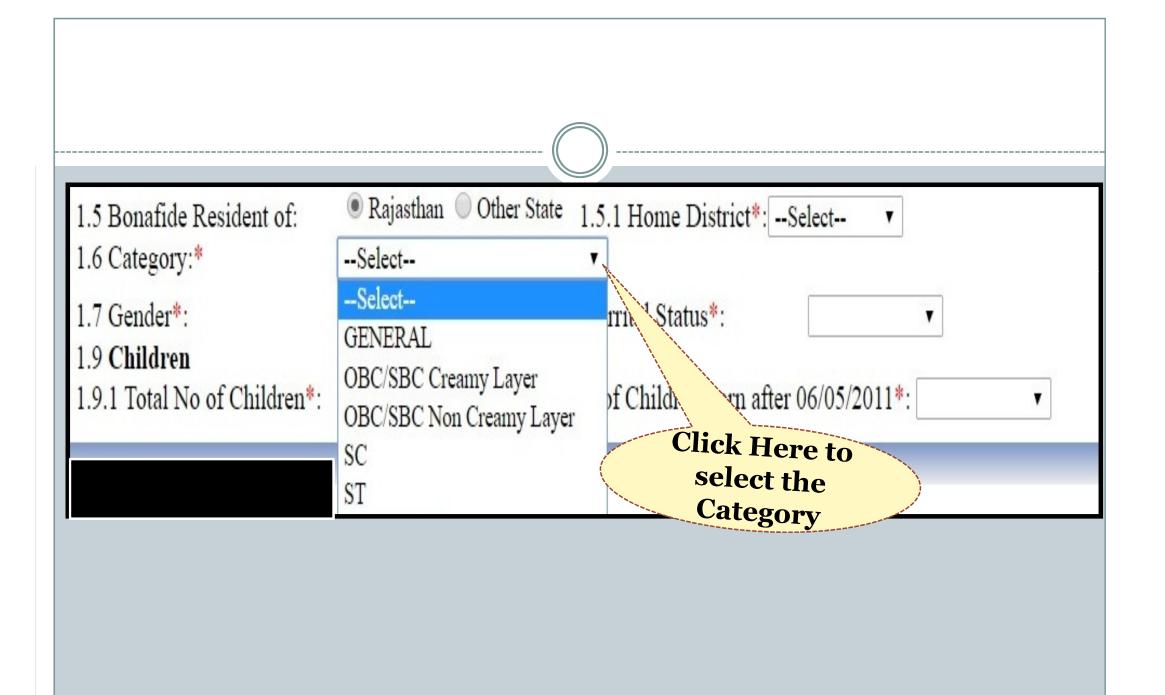

|                                                                                                                |                     | 1. Applica                                                                                                                                                                                                                                                                                                                                                                                                                                                                                                                                                                                                                                                                                          |                   |                                               |          |
|----------------------------------------------------------------------------------------------------------------|---------------------|-----------------------------------------------------------------------------------------------------------------------------------------------------------------------------------------------------------------------------------------------------------------------------------------------------------------------------------------------------------------------------------------------------------------------------------------------------------------------------------------------------------------------------------------------------------------------------------------------------------------------------------------------------------------------------------------------------|-------------------|-----------------------------------------------|----------|
| 1.1 Full Nar                                                                                                   | ne of Applicant*:   | 1.2 Applicant                                                                                                                                                                                                                                                                                                                                                                                                                                                                                                                                                                                                                                                                                       | t's Father*:      | 1.3 Applicant's Mother*:                      |          |
| A Martine aller *                                                                                              |                     |                                                                                                                                                                                                                                                                                                                                                                                                                                                                                                                                                                                                                                                                                                     |                   |                                               |          |
| 4 Nationality*:                                                                                                | Select •            | Charles and the second s |                   | Δ.υ.                                          | 0.17     |
| .5 Bonafide Resident of:                                                                                       | 🖲 Rajastnan 🔍 Other | State 1.5.1 Home District                                                                                                                                                                                                                                                                                                                                                                                                                                                                                                                                                                                                                                                                           | *: Baran 🔹 1.     | 6.1 Do you belong to Saharia <sup>O</sup> Yes | ; UNO    |
| 6 Category:*                                                                                                   | ST                  | •                                                                                                                                                                                                                                                                                                                                                                                                                                                                                                                                                                                                                                                                                                   |                   | Tribe*:                                       |          |
| and a second | MALE OFEMAL         |                                                                                                                                                                                                                                                                                                                                                                                                                                                                                                                                                                                                                                                                                                     | [                 |                                               |          |
| 1.7 Gender*:                                                                                                   | O MALE OFEMAL       | <sup>1</sup> 1.8 Marital Status*:                                                                                                                                                                                                                                                                                                                                                                                                                                                                                                                                                                                                                                                                   | <b>T</b>          |                                               |          |
| 1.9 <b>Children</b><br>1.9.1 Total No of Children*:                                                            | Select V            | 1.9.2 No of Children born                                                                                                                                                                                                                                                                                                                                                                                                                                                                                                                                                                                                                                                                           | offer 05/05/2011* |                                               |          |
|                                                                                                                | Delect              |                                                                                                                                                                                                                                                                                                                                                                                                                                                                                                                                                                                                                                                                                                     |                   |                                               |          |
|                                                                                                                |                     |                                                                                                                                                                                                                                                                                                                                                                                                                                                                                                                                                                                                                                                                                                     |                   | This option is                                |          |
|                                                                                                                |                     |                                                                                                                                                                                                                                                                                                                                                                                                                                                                                                                                                                                                                                                                                                     |                   | only for                                      |          |
|                                                                                                                |                     |                                                                                                                                                                                                                                                                                                                                                                                                                                                                                                                                                                                                                                                                                                     |                   | candidates of                                 | <u>.</u> |
|                                                                                                                |                     |                                                                                                                                                                                                                                                                                                                                                                                                                                                                                                                                                                                                                                                                                                     |                   | Baran District                                | F        |
|                                                                                                                |                     |                                                                                                                                                                                                                                                                                                                                                                                                                                                                                                                                                                                                                                                                                                     |                   | an Distric                                    | L        |