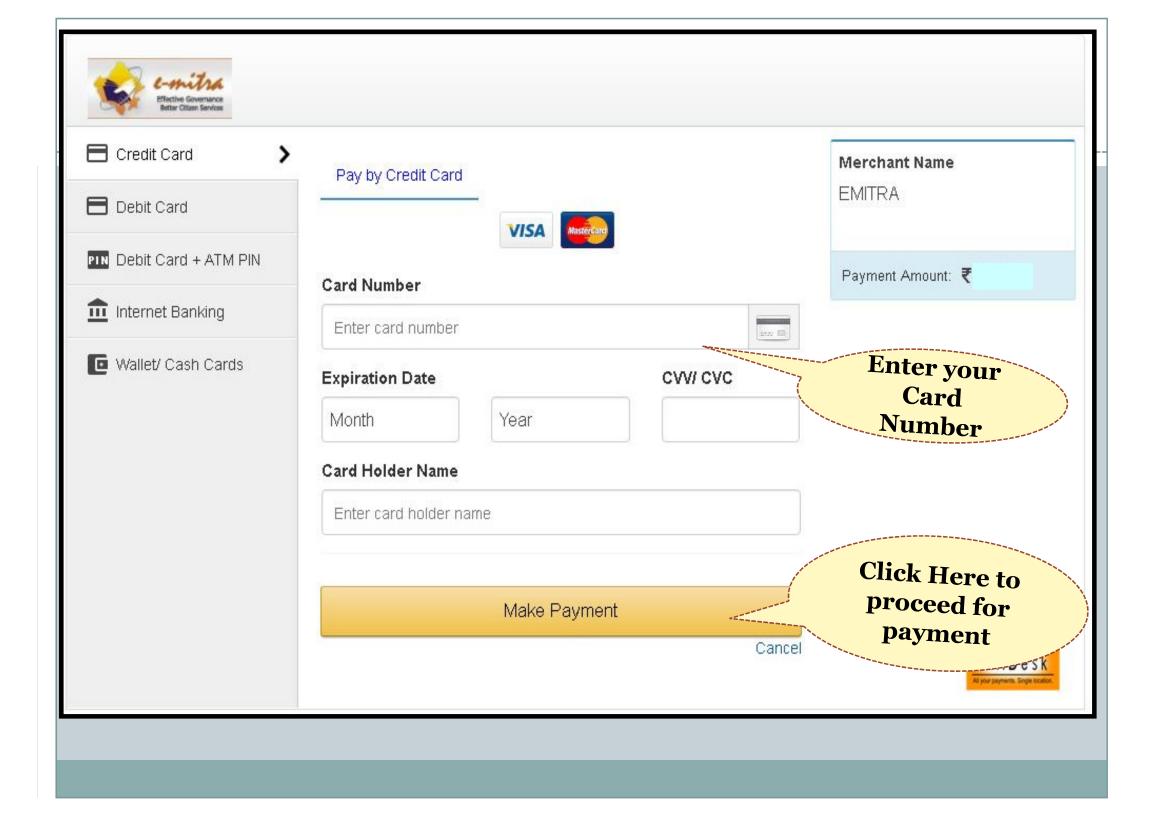

Lower Division Clerk (Rajasthan Subordinate Courts Ministerial Establishment Rules, 1986)

|                                   | Emitra Online Payment                                 |
|-----------------------------------|-------------------------------------------------------|
| Transaction Id: 2969116<br>Amount |                                                       |
| C Select Payment Method           |                                                       |
| Net Banking           Aggregator  | SELECT A BANK Select Bank Select Bank Billdesk        |
|                                   | Select<br>Payment<br>Aggregator to<br>make<br>payment |
|                                   |                                                       |