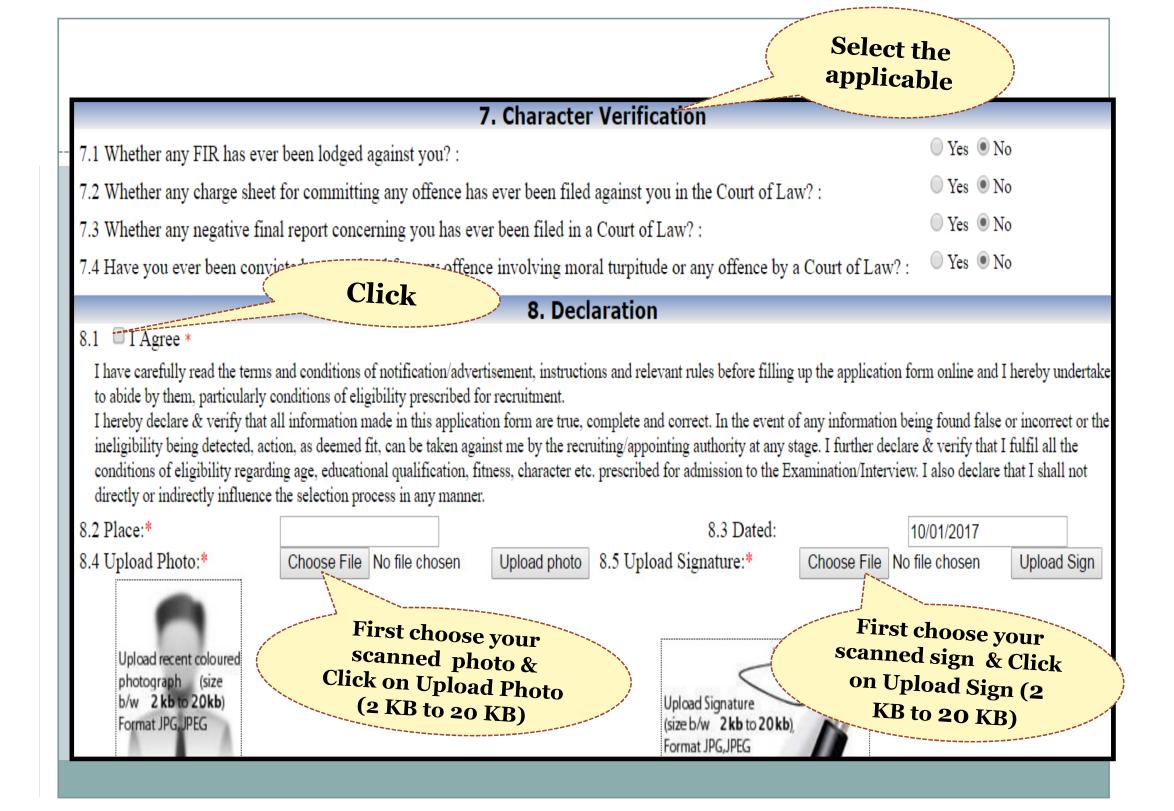

#### 8. Declaration

#### 8.1 🗹 I Agree \*

I have carefully read the terms and conditions of notification/advertisement, instructions and relevant rules before filling up the application form online and I hereby undertake to abide by them, particularly conditions of eligibility prescribed for recruitment.

I hereby declare & verify that all information made in this application form are true, complete and correct. In the event of any information being found false or incorrect or the ineligibility being detected, action, as deemed fit, can be taken against me by the recruiting/appointing authority at any stage. I further declare & verify that I fulfil all the conditions of eligibility regarding age, educational qualification, fitness, character etc. prescribed for admission to the Examination/Interview. I also declare that I shall not directly or indirectly influence the selection process in any manner.