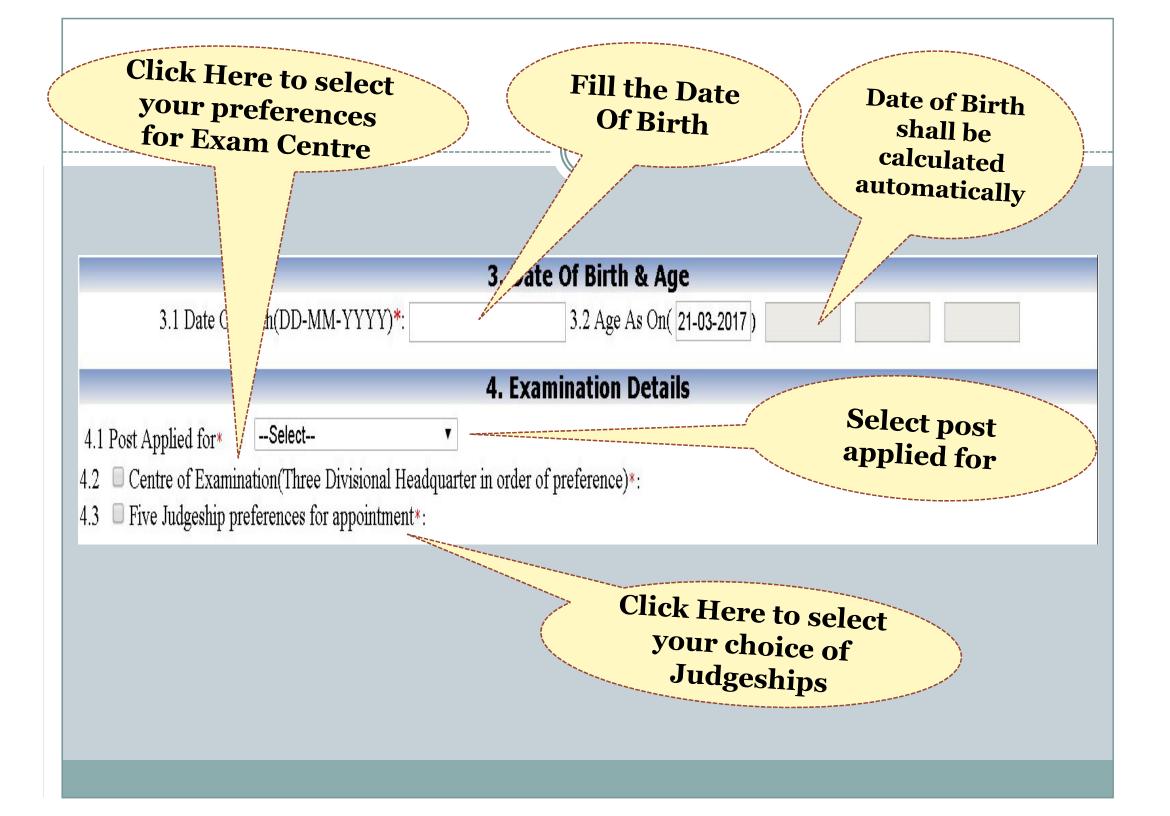

|                     |                                                                                                                                                                                                                                                                                                                                                                                                                                                                                                                                                                                                                                                                                                     |                   | an Distric                                    | L        |













#### 8. Declaration

#### 8.1 🗹 I Agree \*

I have carefully read the terms and conditions of notification/advertisement, instructions and relevant rules before filling up the application form online and I hereby undertake to abide by them, particularly conditions of eligibility prescribed for recruitment.

I hereby declare & verify that all information made in this application form are true, complete and correct. In the event of any information being found false or incorrect or the ineligibility being detected, action, as deemed fit, can be taken against me by the recruiting/appointing authority at any stage. I further declare & verify that I fulfil all the conditions of eligibility regarding age, educational qualification, fitness, character etc. prescribed for admission to the Exa