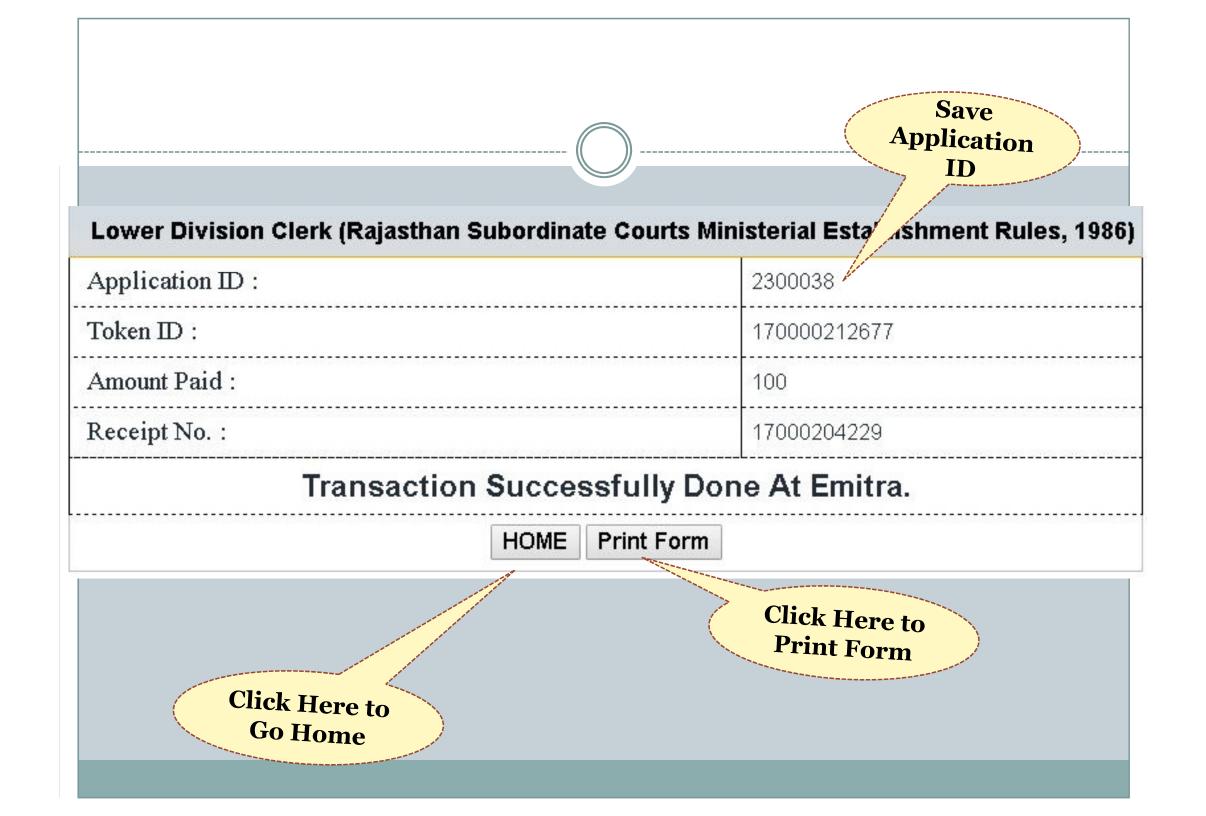

Lower Division Clerk (Rajasthan Subordinate Courts Ministerial Establishment Rules, 1986)

|                                   | Emitra Online Payment                                 |
|-----------------------------------|-------------------------------------------------------|
| Transaction Id: 2969116<br>Amount |                                                       |
| C Select Payment Method           |                                                       |
| Net Banking           Aggregator  | SELECT A BANK Select Bank Select Bank Billdesk        |
|                                   | Select<br>Payment<br>Aggregator to<br>make<br>payment |
|                                   |                                                       |