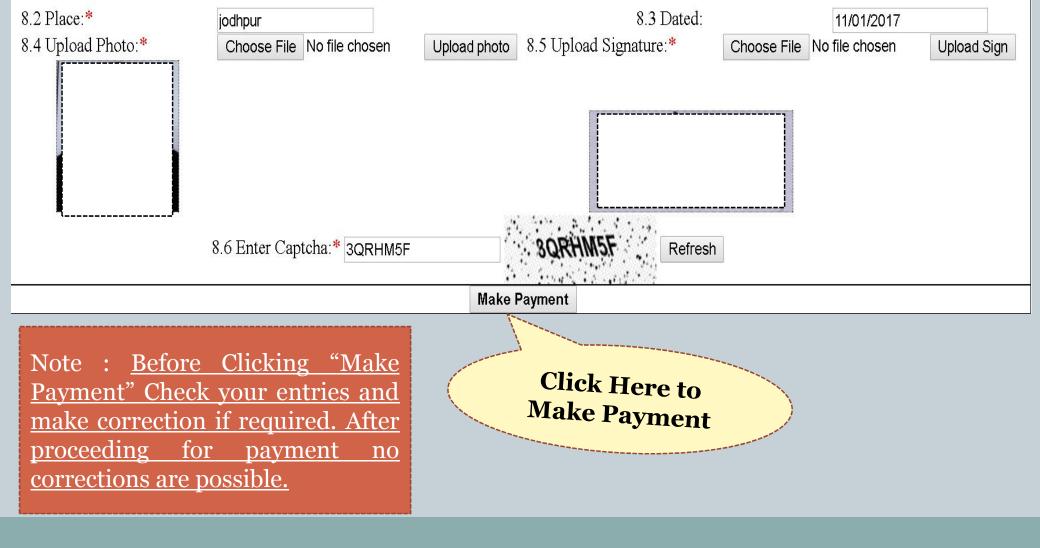

#### 8. Declaration

#### 8.1 🗹 I Agree \*

I have carefully read the terms and conditions of notification/advertisement, instructions and relevant rules before filling up the application form online and I hereby undertake to abide by them, particularly conditions of eligibility prescribed for recruitment.

I hereby declare & verify that all information made in this application form are true, complete and correct. In the event of any information being found false or incorrect or the ineligibility being detected, action, as deemed fit, can be taken against me by the recruiting/appointing authority at any stage. I further declare & verify that I fulfil all the conditions of eligibility regarding age, educational qualification, fitness, character etc. prescribed for admission to the Examination/Interview. I also declare that I shall not directly or indirectly influence the selection process in any manner.