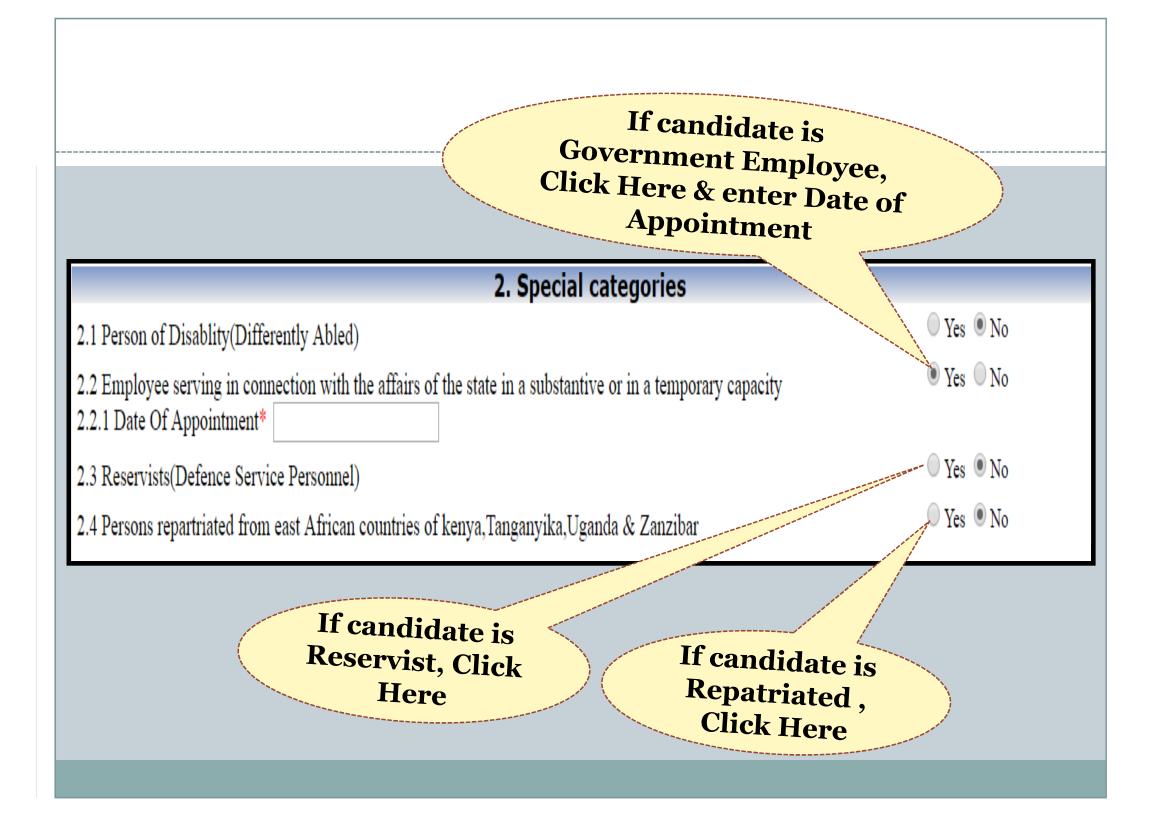

#### 8. Declaration

#### 8.1 🗹 I Agree \*

I have carefully read the terms and conditions of notification/advertisement, instructions and relevant rules before filling up the application form online and I hereby undertake to abide by them, particularly conditions of eligibility prescribed for recruitment.

I hereby declare & verify that all information made in this application form are true, complete and correct. In the event of any information being found false or incorrect or the ineligibility being detected, action, as deemed fit, can be taken against me by the recruiting/appointing authority at any stage. I further declare & verify that I fulfil all the conditions of eligibility regarding age, educational qualification, fitness, character etc. prescribed for admission to the Examination/Interview. I also declare that I shall not directly or indirectly influence the selection process in any manner.