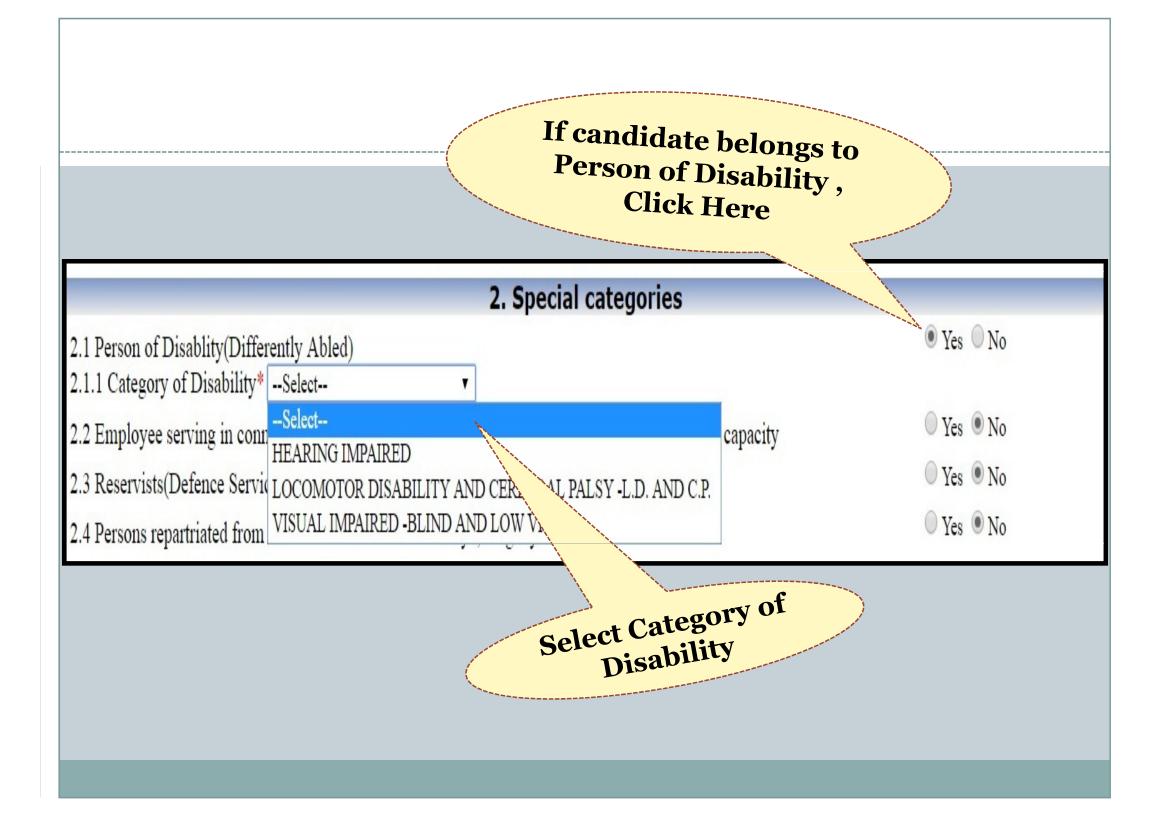

|                     |                                                                                                                                                                                                                                                                                                                                                                                                                                                                                                                                                                                                                                                                                                     |                   | an Distric                                    | L        |













#### 8. Declaration

#### 8.1 🗹 I Agree \*

I have carefully read the terms and conditions of notification/advertisement, instructions and relevant rules before filling up the application form online and I hereby undertake to abide by them, particularly conditions of eligibility prescribed for recruitment.

I hereby declare & verify that all information made in this application form are true, complete and correct. In the event of any information being found false or incorrect or the ineligibility being detected, action, as deemed fit, can be taken against me by the recruiting/appointing authority at any stage. I further declare & verify that I fulfil all the conditions of eligibility regarding age, educational qualification, fitness, character etc. prescribed for admission to the