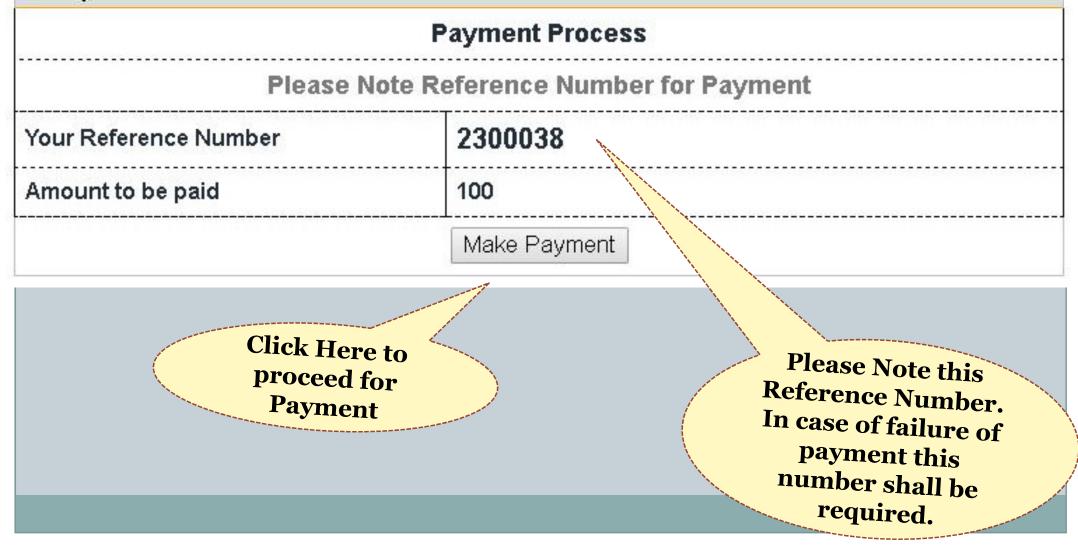

Lower Division Clerk (Rajasthan Subordinate Courts Ministerial Establishment Rules, 1986)

|                                   | Emitra Online Payment                                 |
|-----------------------------------|-------------------------------------------------------|
| Transaction Id: 2969116<br>Amount |                                                       |
| C Select Payment Method           |                                                       |
| Net Banking           Aggregator  | SELECT A BANK Select Bank Select Bank Billdesk        |
|                                   | Select<br>Payment<br>Aggregator to<br>make<br>payment |
|                                   |                                                       |