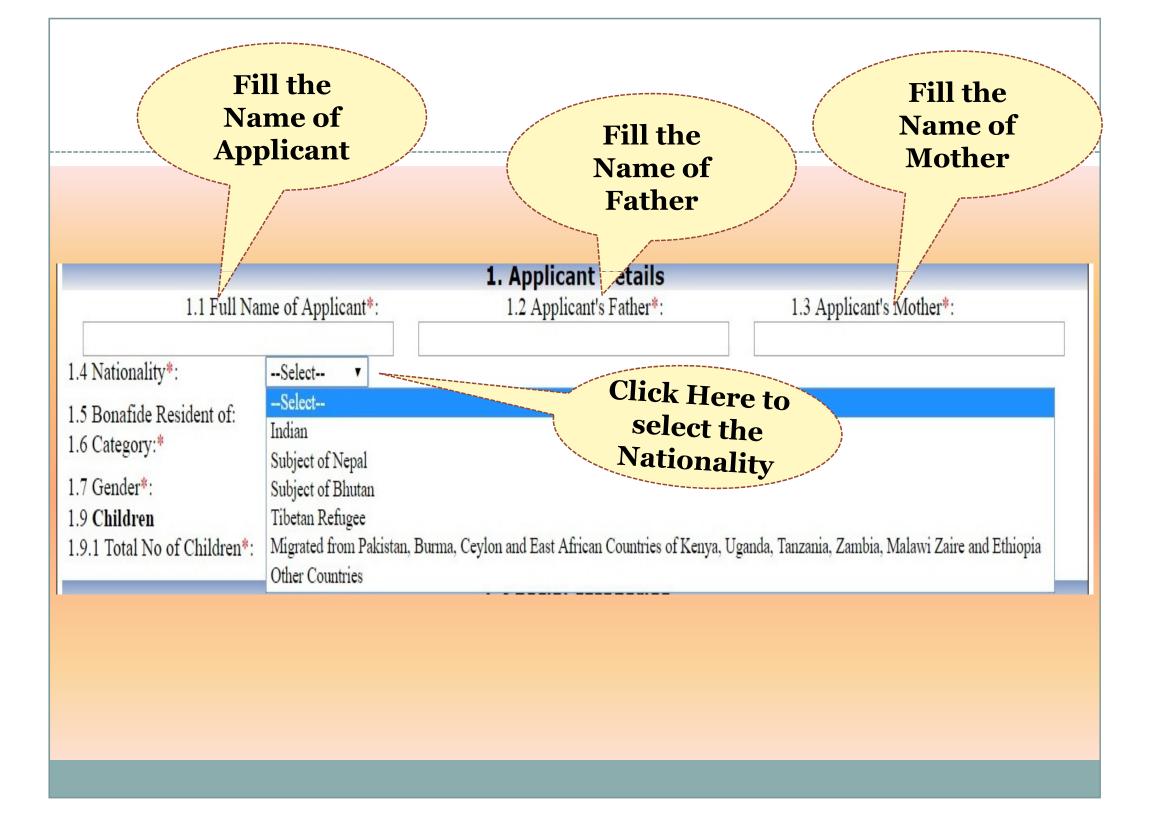

|                                                                                                                |                     | 1. Applica                                                                                                                                                                                                                                                                                                                                                                                                                                                                                                                                                                                                                                                                                          |                   |                                               |          |
|----------------------------------------------------------------------------------------------------------------|---------------------|-----------------------------------------------------------------------------------------------------------------------------------------------------------------------------------------------------------------------------------------------------------------------------------------------------------------------------------------------------------------------------------------------------------------------------------------------------------------------------------------------------------------------------------------------------------------------------------------------------------------------------------------------------------------------------------------------------|-------------------|-----------------------------------------------|----------|
| 1.1 Full Nar                                                                                                   | ne of Applicant*:   | 1.2 Applicant                                                                                                                                                                                                                                                                                                                                                                                                                                                                                                                                                                                                                                                                                       | t's Father*:      | 1.3 Applicant's Mother*:                      |          |
| A Martine aller *                                                                                              |                     |                                                                                                                                                                                                                                                                                                                                                                                                                                                                                                                                                                                                                                                                                                     |                   |                                               |          |
| 4 Nationality*:                                                                                                | Select •            | Charles and the second s |                   | Δ.υ.                                          | 0.17     |
| .5 Bonafide Resident of:                                                                                       | 🖲 Rajastnan 🔍 Other | State 1.5.1 Home District                                                                                                                                                                                                                                                                                                                                                                                                                                                                                                                                                                                                                                                                           | *: Baran 🔹 1.     | 6.1 Do you belong to Saharia <sup>O</sup> Yes | ; UNO    |
| 6 Category:*                                                                                                   | ST                  | •                                                                                                                                                                                                                                                                                                                                                                                                                                                                                                                                                                                                                                                                                                   |                   | Tribe*:                                       |          |
| and a second | MALE OFEMAL         |                                                                                                                                                                                                                                                                                                                                                                                                                                                                                                                                                                                                                                                                                                     | [                 |                                               |          |
| 1.7 Gender*:                                                                                                   | O MALE OFEMAL       | <sup>1</sup> 1.8 Marital Status*:                                                                                                                                                                                                                                                                                                                                                                                                                                                                                                                                                                                                                                                                   | <b>T</b>          |                                               |          |
| 1.9 <b>Children</b><br>1.9.1 Total No of Children*:                                                            | Select V            | 1.9.2 No of Children born                                                                                                                                                                                                                                                                                                                                                                                                                                                                                                                                                                                                                                                                           | offer 05/05/2011* |                                               |          |
|                                                                                                                | Delect              |                                                                                                                                                                                                                                                                                                                                                                                                                                                                                                                                                                                                                                                                                                     |                   |                                               |          |
|                                                                                                                |                     |                                                                                                                                                                                                                                                                                                                                                                                                                                                                                                                                                                                                                                                                                                     |                   | This option is                                |          |
|                                                                                                                |                     |                                                                                                                                                                                                                                                                                                                                                                                                                                                                                                                                                                                                                                                                                                     |                   | only for                                      |          |
|                                                                                                                |                     |                                                                                                                                                                                                                                                                                                                                                                                                                                                                                                                                                                                                                                                                                                     |                   | candidates of                                 | <u>.</u> |
|                                                                                                                |                     |                                                                                                                                                                                                                                                                                                                                                                                                                                                                                                                                                                                                                                                                                                     |                   | Baran District                                | F        |
|                                                                                                                |                     |                                                                                                                                                                                                                                                                                                                                                                                                                                                                                                                                                                                                                                                                                                     |                   | an Distric                                    | L        |