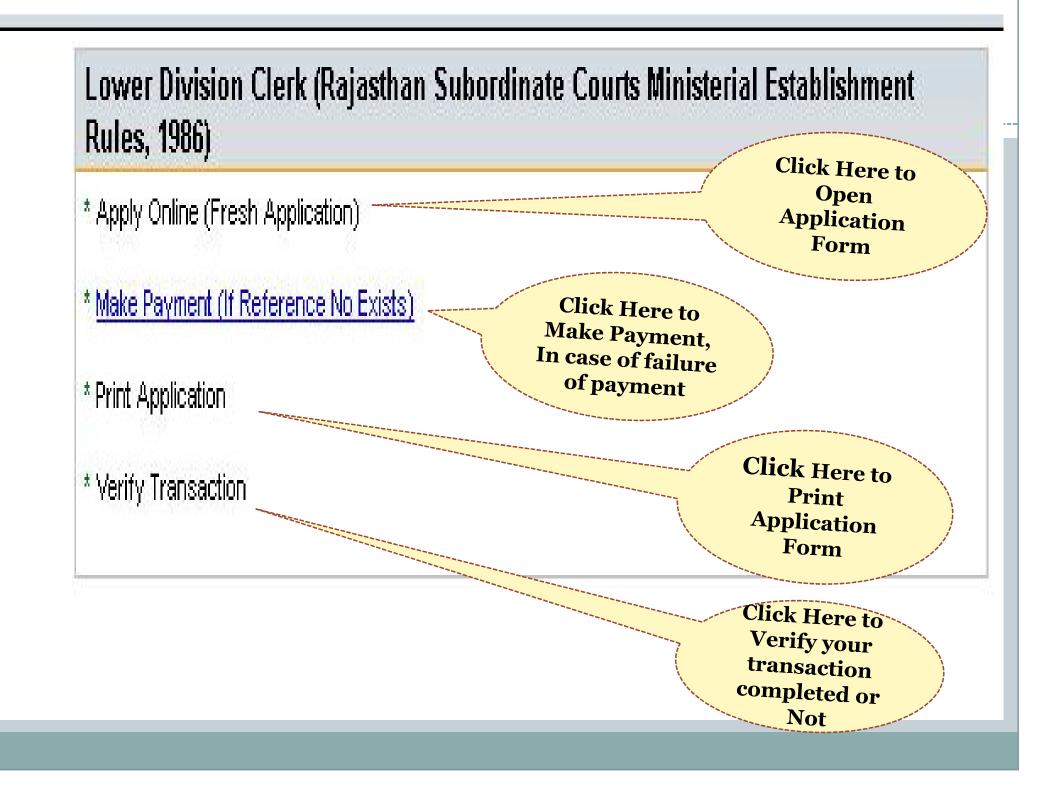

## Rajasthan High Court

| Recruitment – 1 | Cower Division Clerk (Rajasthan Subordinate Courts Ministerial                                                                                              |
|-----------------|-------------------------------------------------------------------------------------------------------------------------------------------------------------|
|                 | Establishment Rules, 1986), 2017                                                                                                                            |
|                 | Online Application Portal                                                                                                                                   |
| 19.02.2017      | Format of Application Form for Direct Recruitment to the post of Lower<br>Division Clerk for District Courts, 2017                                          |
| 19.02.2017      | Pictorial Presentation of Process for filling O the Application for Direct<br>Recruitment to the post of Lower Division Clerk for Strict Courts, 2017       |
| 19.02.2017      | INSTRUCTIONS for filling Online Application for Dire Recruitment to the post<br>of Lower Division Clerk for District Courts, 2017                           |
| 19.02.2017      | ADVERTISEMENT No. : RHCJ/EXAM CELL/S.C., 22017/83 Dated:<br>18.02.2017 for Direct Recruitment to the post of Lo Division Clerk for<br>District Courts, 2017 |
|                 | Click Here                                                                                                                                                  |
|                 | for Online                                                                                                                                                  |
|                 | Portal                                                                                                                                                      |
|                 |                                                                                                                                                             |