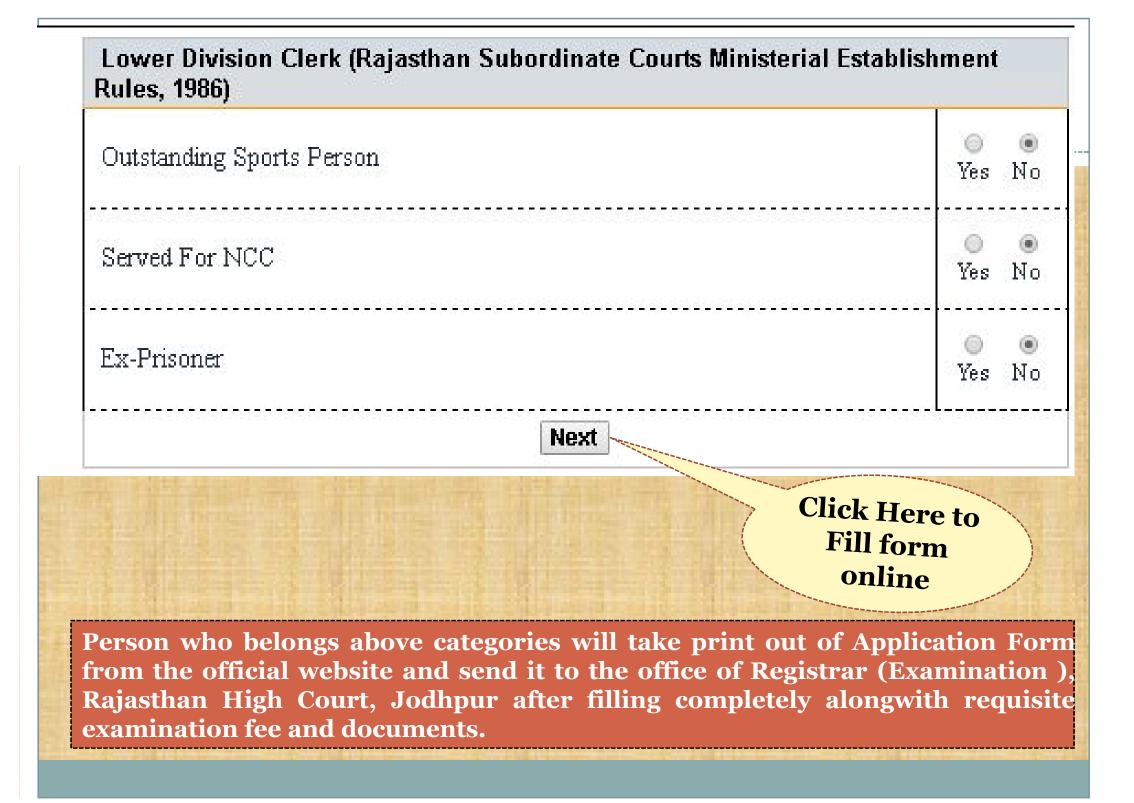

## Rajasthan High Court

| Recruitment – 1 | Cower Division Clerk (Rajasthan Subordinate Courts Ministerial                                                                                              |
|-----------------|-------------------------------------------------------------------------------------------------------------------------------------------------------------|
|                 | Establishment Rules, 1986), 2017                                                                                                                            |
|                 | Online Application Portal                                                                                                                                   |
| 19.02.2017      | Format of Application Form for Direct Recruitment to the post of Lower<br>Division Clerk for District Courts, 2017                                          |
| 19.02.2017      | Pictorial Presentation of Process for filling O the Application for Direct<br>Recruitment to the post of Lower Division Clerk for Strict Courts, 2017       |
| 19.02.2017      | INSTRUCTIONS for filling Online Application for Dire Recruitment to the post<br>of Lower Division Clerk for District Courts, 2017                           |
| 19.02.2017      | ADVERTISEMENT No. : RHCJ/EXAM CELL/S.C., 22017/83 Dated:<br>18.02.2017 for Direct Recruitment to the post of Lo Division Clerk for<br>District Courts, 2017 |
|                 | Click Here                                                                                                                                                  |
|                 | for Online                                                                                                                                                  |
|                 | Portal                                                                                                                                                      |
|                 |                                                                                                                                                             |