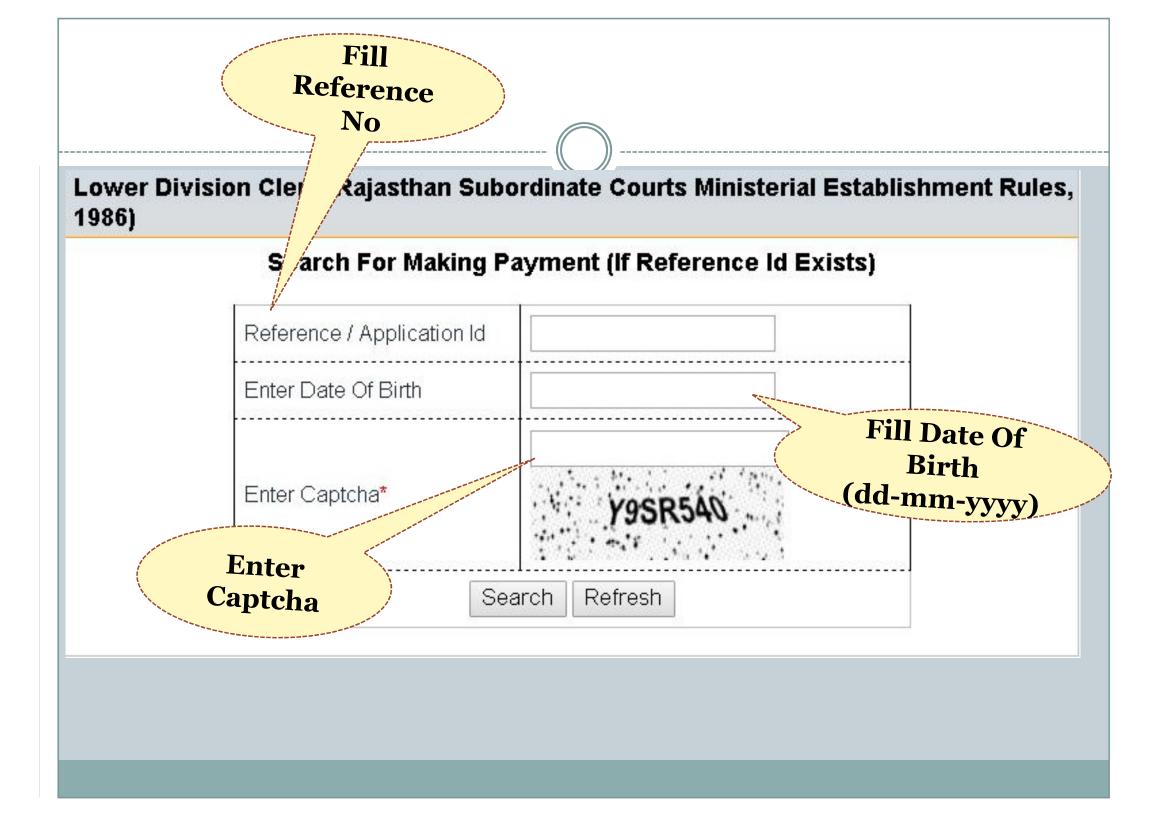

## Rajasthan High Court

| Recruitment – 1 | Cower Division Clerk (Rajasthan Subordinate Courts Ministerial                                                                                              |
|-----------------|-------------------------------------------------------------------------------------------------------------------------------------------------------------|
|                 | Establishment Rules, 1986), 2017                                                                                                                            |
|                 | Online Application Portal                                                                                                                                   |
| 19.02.2017      | Format of Application Form for Direct Recruitment to the post of Lower<br>Division Clerk for District Courts, 2017                                          |
| 19.02.2017      | Pictorial Presentation of Process for filling O the Application for Direct<br>Recruitment to the post of Lower Division Clerk for Strict Courts, 2017       |
| 19.02.2017      | INSTRUCTIONS for filling Online Application for Dire Recruitment to the post<br>of Lower Division Clerk for District Courts, 2017                           |
| 19.02.2017      | ADVERTISEMENT No. : RHCJ/EXAM CELL/S.C., 22017/83 Dated:<br>18.02.2017 for Direct Recruitment to the post of Lo Division Clerk for<br>District Courts, 2017 |
|                 | Click Here                                                                                                                                                  |
|                 | for Online                                                                                                                                                  |
|                 | Portal                                                                                                                                                      |
|                 |                                                                                                                                                             |