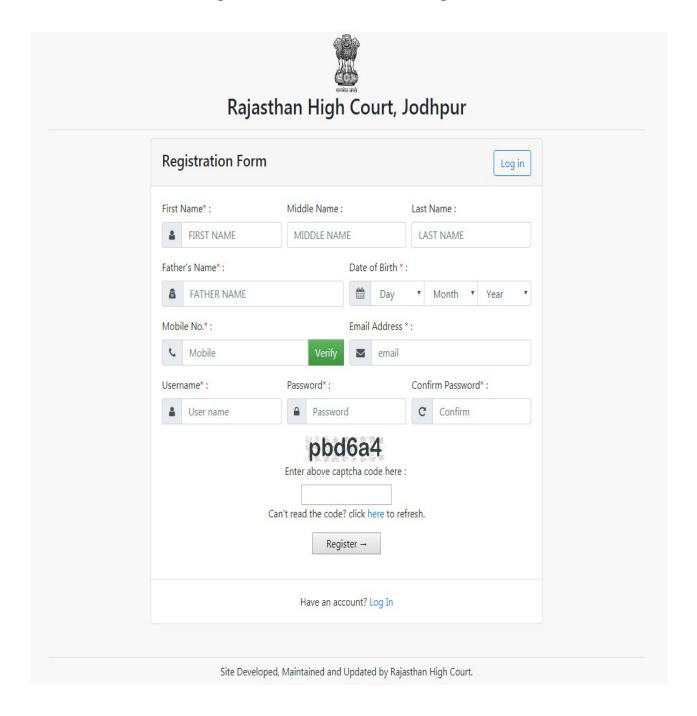

#### STEP TWO:

- Online Application Portal.
- Applicants have two Options as "Login" and "Registration Now".
- First time user click on "Registration Now".
- Before/During Registration applicant is required to verify his/her Mobile Number by OTP Method.
- User Name must be minimum five characters.
- Password should be between 7 to 15 characters and must contain at least one numeric digit and one special character.
- Applicant must have completed his/her "Registration" before filling Online Application form (All Fields are mandatory in the Registration Form).
- "After the successful Registration Applicant will receive SMS of his / her USER ID on registered Mobile Number."

#### 6. Fill all the details in **Registration Form** & Click on **Register** Button

#### Note:-

- i). Fill in all the details correctly; details once saved will not be corrected.
- ii). Please remember Username & Password entered in Registration Form.
- iii). After entering Mobile Number click on **Verify** Button for verification using OTP. OTP will be received on the mobile no. entered. Enter the received OTP in the text box and Click on **Verify Now** button.
- iv). After successful registration, the user will receive SMS on the registered Mobile no.