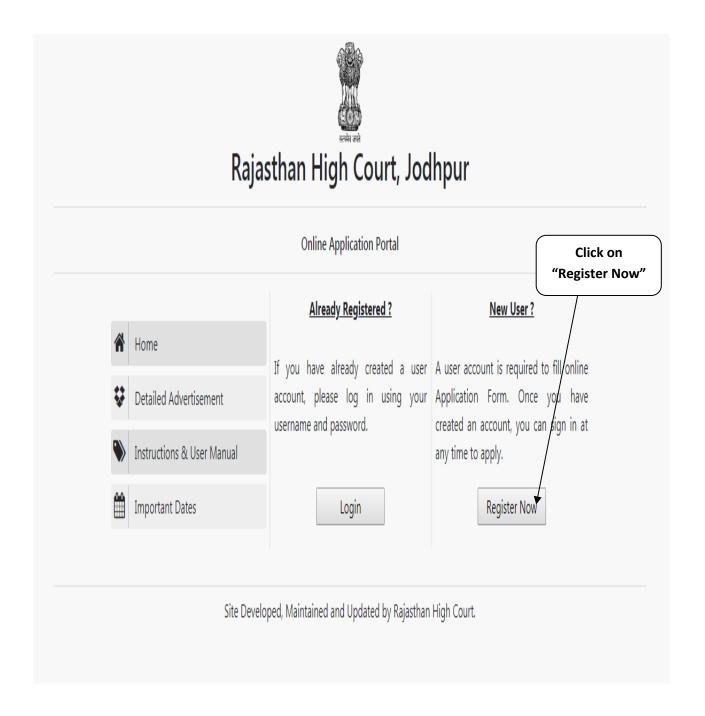

#### STEP TWO:

- Online Application Portal.
- Applicants have two Options as "Login" and "Registration Now".
- First time user click on "Registration Now".
- Before/During Registration applicant is required to verify his/her Mobile Number by OTP Method.
- User Name must be minimum five characters.
- Password should be between 7 to 15 characters and must contain at least one numeric digit and one special character.
- Applicant must have completed his/her "Registration" before filling Online Application form (All Fields are mandatory in the Registration Form).
- "After the successful Registration Applicant will receive SMS of his / her USER ID on registered Mobile Number."

#### 5. Click on "Register Now" option

#### Note:-

- i). For filling online application form, Candidate must have registered.
- ii). If already Registered, then candidate can login by clicking **Login** Button.