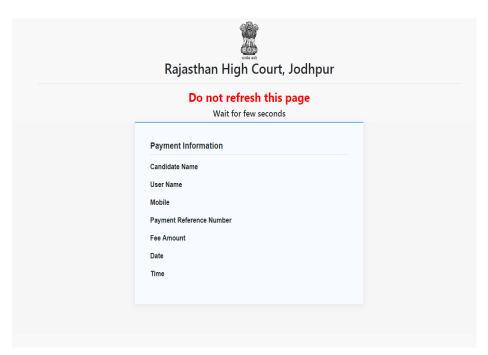

- 9. After clicking on Save/Make payment button, the applicant is redirect to submit the requisite fees payment option.
- 10. Wait for few seconds check information.

11. Fee Payment Getway.

12. After successful submission of payment, the user is advised to **download & take the printout of Online Application Form** for future reference using **Print Form** option.