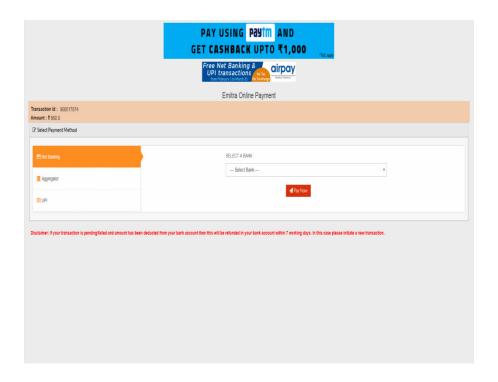

- 9. After clicking on Save/Make payment button, the applicant is redirect to submit the requisite fees payment option.
- 10. Wait for few seconds check information.

11. Fee Payment Getway.

12. After successful submission of payment, the user is advised to **download & take the printout of Online Application Form** for future reference using **Print Form** option.