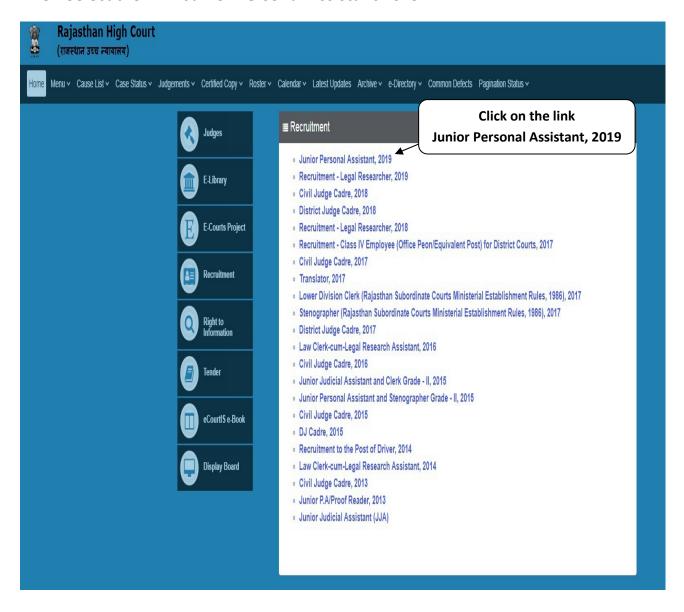

#### STEP ONE:

- Log on to <a href="http://www.hcraj.nic.in">http://www.hcraj.nic.in</a>
- Click on link "Recruitment" provided on the home page.
- Click on it open a new link "Recruitment ".
- This will open a page of various Recruitments.
- Now click on "Junior Personal Assistant, 2019" link.
- Then Click on "Online Application Portal".
- This will open a new desired page "Online Application Portal".

#### 3. Select the link "Junior Personal Assistant 2019"