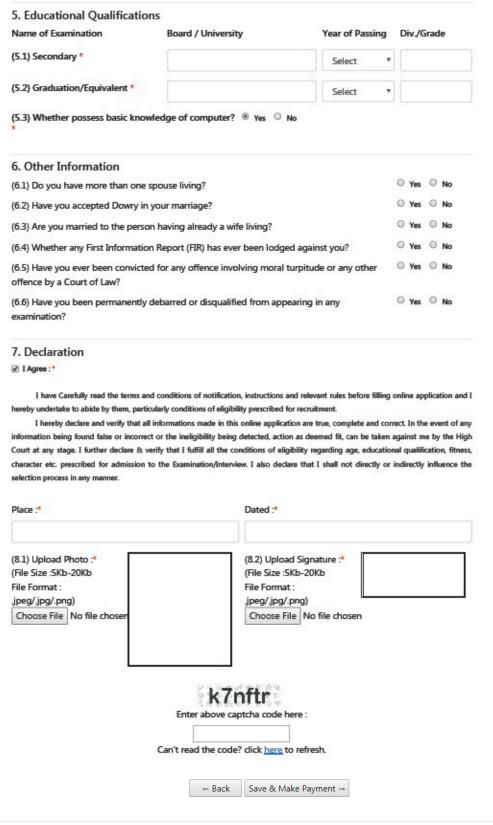

#### 5. Educational Qualifications

- **5.1** Secondary:
- 5.2 Graduation/Equivalent
- **5.3 Whether possess basic knowledge of computer? :** You are required to click on the relevant option from radio button.

#### 6. Other Information

- **6.1** Do you have more than one spouse living?:
- 6.2 Have you accepted Dowry in your marriage?:
- **6.3** Are you married to the person already having a wife living?:
- **6.4** Whether any First Information Report (FIR) has ever been lodged against you? :
- **6.5** Have you ever been convicted for any offence involving moral turpitude or any other offence by Court of Law? :
- **6.6** Have you been permanently debarred or disqualified from appearing in any examination?

You are required to click on the relevant option from radio button of above information.

#### 7. Declaration

Please check "I agree" box, after reading the declaration.

Place: Please fill the place of filling online application.

**Dated:** Date of filling online application is already filled.

#### 8. Photo and Signature

- **8.1** Upload Photo: Only JPG/JPEG/PNG image file of size between 5kb to 20kb is allowed. First click on choose file button, this will open the "open dialog box" for selecting the photo. After selecting file for photo click on upload button, this will show the photo selected by you at the place provided below this button. Please check Photo format and size before saving the online application as non recognisance of face in photo may lead to rejection of application.
- **8.2** Upload Signature: Only JPG/JPEG/PNG image file of size between 2kb to 20kb is allowed. First click on choose file button, this will open the "open dialog box" for selecting the signature. After selecting file for signature click on upload button, this will show the signature selected by you at the place provided below this button. Please check signature format and size before saving the application as non visibility of signature may lead to rejection of application.

Captcha code: Please type Captcha code as displayed in the box.