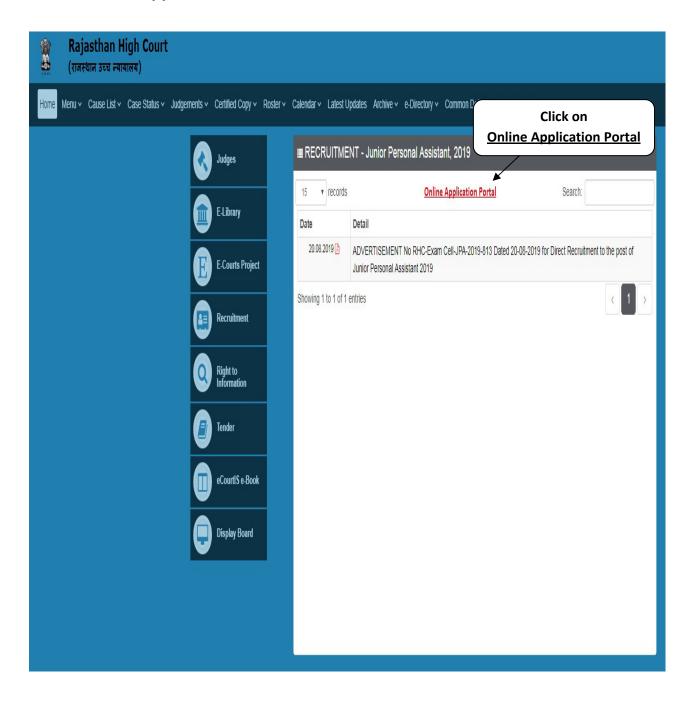

#### STEP ONE:

- Log on to <a href="http://www.hcraj.nic.in">http://www.hcraj.nic.in</a>
- Click on link "Recruitment" provided on the home page.
- Click on it open a new link "Recruitment ".
- This will open a page of various Recruitments.
- Now click on "Junior Personal Assistant, 2019" link.
- Then Click on "Online Application Portal".
- This will open a new desired page "Online Application Portal".

## 4. Select "Online Application Portal" Link