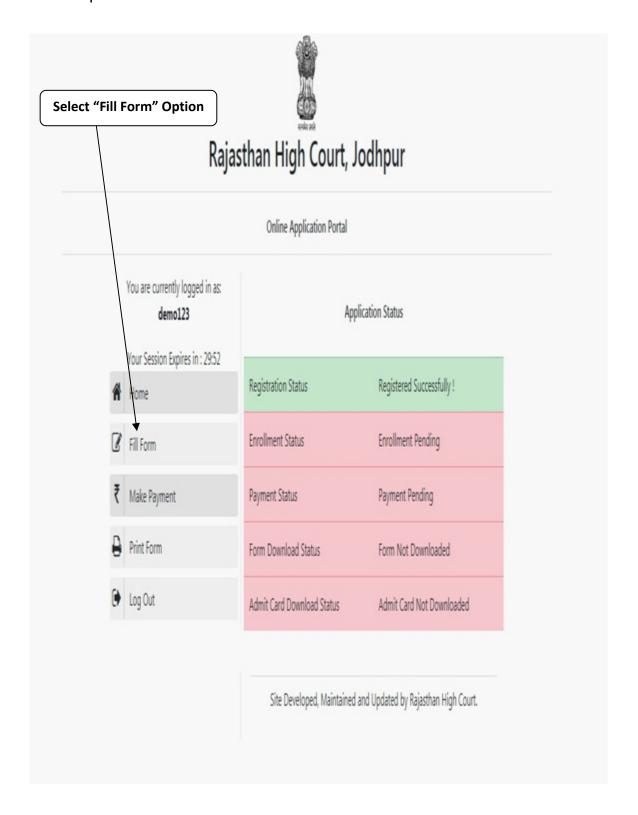

7. After Successful Registration, Home page will be displayed. Select on **"Fill Form"** Option

8. Fill all the details in the Online Application Form and Click on **Save & Make Payment** Button