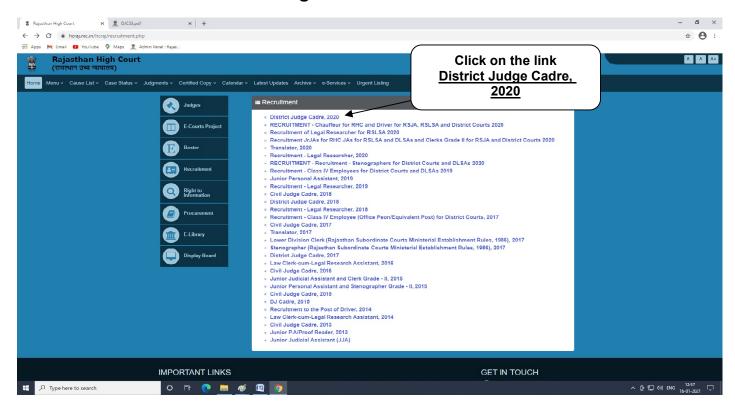

2. Click on "Recruitment" Tab and Select "Recruitment" Option.

3. Select the link "District Judge Cadre, 2020"

4. Select "Online Application Portal" Link

5. Click over "LIMITED COMPETITIVE EXAMINATION".

Site Developed, Maintained and Updated by Rajasthan High Court.