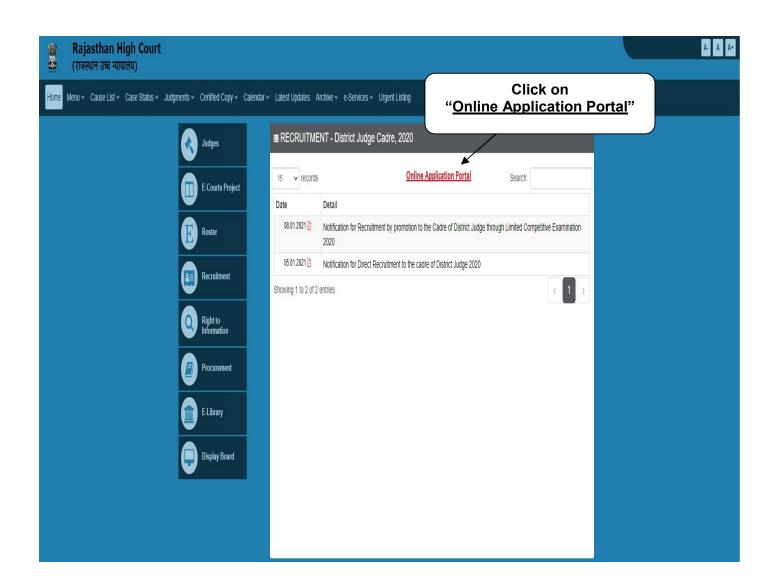

2. Click on "Recruitment" Tab and Select "Recruitment" Option.

3. Select the link "District Judge Cadre, 2020"

4. Select "Online Application Portal" Link

5. Click over "LIMITED COMPETITIVE EXAMINATION".

Site Developed, Maintained and Updated by Rajasthan High Court.