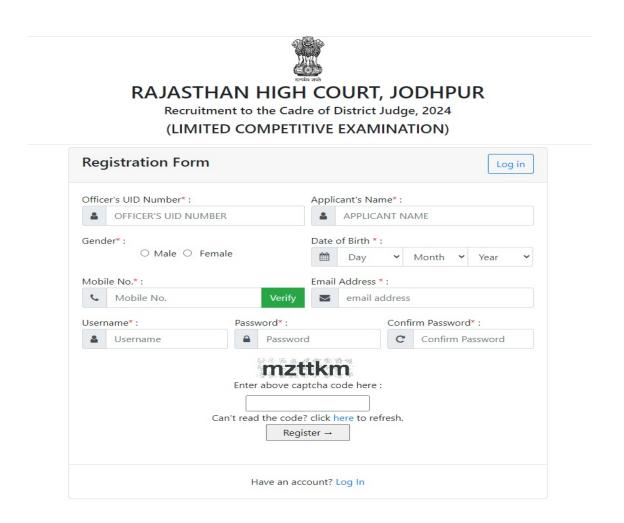

### Note:-

- i). For filling online application form, Candidate must have registered.
- ii). If already Registered, then candidate can login by clicking Login Button.
  - 7. Fill all the details in **Registration Form** & Click on **Register** Button

#### Note:-

- i). Fill in all the details correctly; details once saved cannot be corrected.
- ii). Please remember Username & Password entered in Registration Form.
- iii). After entering Mobile Number, click on **Verify** Button for verification using OTP. OTP will be received on the mobile number entered. Enter the received OTP in the text box and Click on **Verify Now** button.
- iv). After successful registration, the user will receive SMS on the registered Mobile number.
  - 8. After Successful Registration, Home page will be displayed. User can **Login after** select the **Fill Form District Judge Cadre, 2024** option.