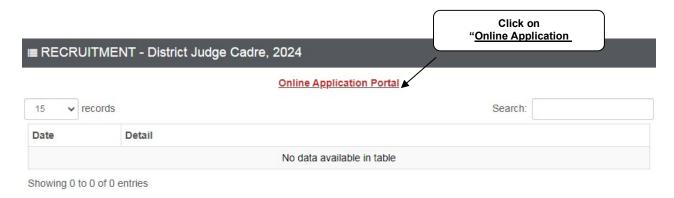

### **USER MANUAL**

INSTRUCTIONS FOR FILLING ONLINE APPLICATION
(Competitive Examination for recruitment to the District Judge Cadre, 2024)
(LIMITED COMPETITIVE EXAMINATION)

#### **GENERAL INSTRUCTIONS:**

- Applicants are advised to check their name and note the serial number in the list of officers eligible for appearing in the Limited Competitive Examination uploaded on official website of this Court.
- 1. Open the official website of **RAJASTHAN HIGH COURT** using the link <a href="https://hcraj.nic.in">https://hcraj.nic.in</a>



2. Click on "Recruitment" Tab and Select "Recruitment" Option.



## 3. Select the link "District Judge Cadre, 2024"



### 4. Select "Online Application Portal" Link



#### 5. Click over "LIMITED COMPETITIVE EXAMINATION".





Developed, Maintained and Updated by Rajasthan High Court.

6. Click on "Register Now" option



Site Developed, Maintained and Updated by Rajasthan High Court.

### Note:-

- i). For filling online application form, Candidate must have registered.
- ii). If already Registered, then candidate can login by clicking Login Button.
  - 7. Fill all the details in **Registration Form** & Click on **Register** Button



#### Note:-

- i). Fill in all the details correctly; details once saved cannot be corrected.
- ii). Please remember Username & Password entered in Registration Form.
- iii). After entering Mobile Number, click on **Verify** Button for verification using OTP. OTP will be received on the mobile number entered. Enter the r