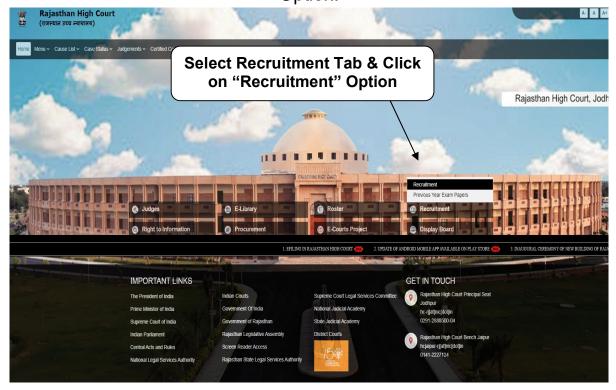

### **USER MANUAL**

INSTRUCTIONS FOR FILLING ONLINE APPLICATION
(Competitive Examination for recruitment to the District Judge Cadre, 2024)
(LIMITED COMPETITIVE EXAMINATION)

#### **GENERAL INSTRUCTIONS:**

- Applicants are advised to check their name and note the serial number in the list of officers eligible for appearing in the Limited Competitive Examination uploaded on official website of this Court.
- 1. Open the official website of **RAJASTHAN HIGH COURT** using the link <a href="https://hcraj.nic.in">https://hcraj.nic.in</a>



2. Click on "Recruitment" Tab and Select "Recruitment" Option.



## 3. Select the link "District Judge Cadre, 2024"



### 4. Select "Online Application Portal" Link



#### 5. Click over "LIMITED COMPETITIVE EXAMINATION".





Developed, Maintained and Updated by Rajasthan High Court.

6. Click on "Register Now" option



Site Developed, Maintained and Updated by Rajasthan High Court.

### Note:-

- i). For filling online application form, Candidate must have registered.
- ii). If already Registered, then candidate can login by clicking Login Button.
  - 7. Fill all the details in **Registration Form** & Click on **Register** Button



#### Note:-

- i). Fill in all the details correctly; details once saved cannot be corrected.
- ii). Please remember Username & Password entered in Registration Form.
- iii). After entering Mobile Number, click on **Ve