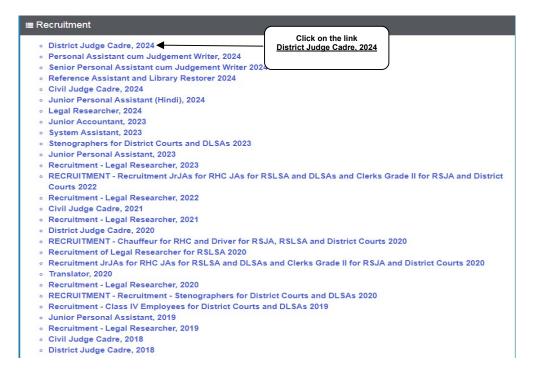

### **USER MANUAL**

INSTRUCTIONS FOR FILLING ONLINE APPLICATION
(Competitive Examination for recruitment to the District Judge Cadre, 2024)
(LIMITED COMPETITIVE EXAMINATION)

#### **GENERAL INSTRUCTIONS:**

- Applicants are advised to check their name and note the serial number in the list of officers eligible for appearing in the Limited Competitive Examination uploaded on official website of this Court.
- 1. Open the official website of **RAJASTHAN HIGH COURT** using the link <a href="https://hcraj.nic.in">https://hcraj.nic.in</a>



2. Click on "Recruitment" Tab and Select "Recruitment" Option.



## 3. Select the link "District Judge Cadre, 2024"



### 4. Select "Online Application Portal" Link



#### 5. Click over "LIMITED COMPETITIVE EXAMINATION".





Developed, Maintained and Updated by Rajasthan High Court.

6. Click on "Register Now" option



Site Developed, Maintained and Updated by Rajasthan High Court.

### Note:-

- i). For filling online application form, Candidate must have registered.
- ii). If already Registered, then candidate can login by clicking Login Button.
  - 7. Fill all the details in **Registration Form** & Click on **Register** Button



#### Note:-

- i). Fill in all the details correctly; details once saved cannot be corrected.
- ii). Please remember Username & Password entered in Registration Form.
- iii). After entering Mobile Number, click on **Verify** Button for verification using OTP. OTP will be