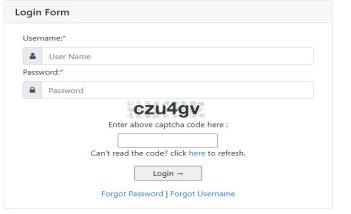

### Note:-

- i). For filling online application form, Candidate must have registered.
- ii). If already Registered, then candidate can login by clicking Login Button.
  - 7. Fill all the details in **Registration Form** & Click on **Register** Button