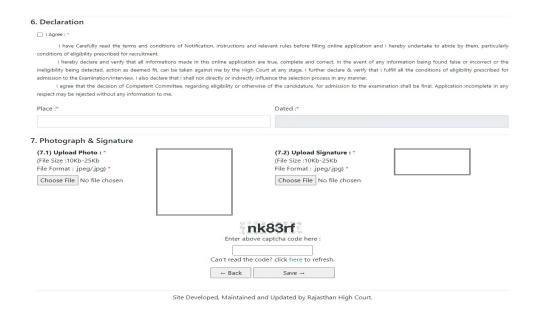

#### <u>Note:-</u>

- i). Please fill all the details carefully. Details once saved, cannot be corrected.
- ii). File size between 10Kb-25Kb are allowed for Photo & Signature (Only formats .jpeg & .jpg are allowed)

Images should be properly cropped. **DO NOT LÉAVE** empty spaces around photo or signature.

- iii). Please check all the details before clicking on Save.
- After successful submission of form, the user is advised to download & take the printout of Online Application Form using Print form option for future reference using Print Form option