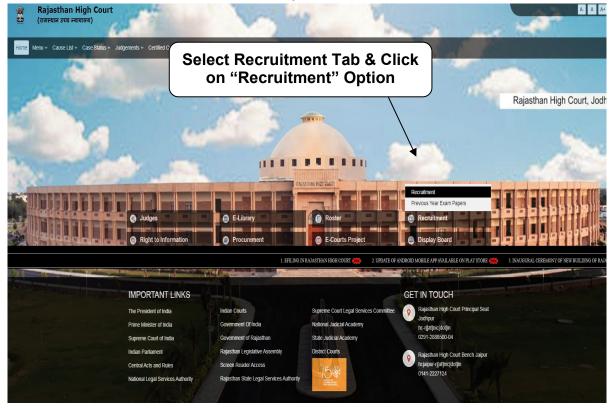

#### **GENERAL INSTRUCTIONS:**

1. Open the official website of **RAJASTHAN HIGH COURT** using the link <u>https://hcraj.nic.in</u>

2. Click on "**Recruitment**" Tab and Select "**Recruitment**" Option.

## 3. Select the link "Translator, 2024"