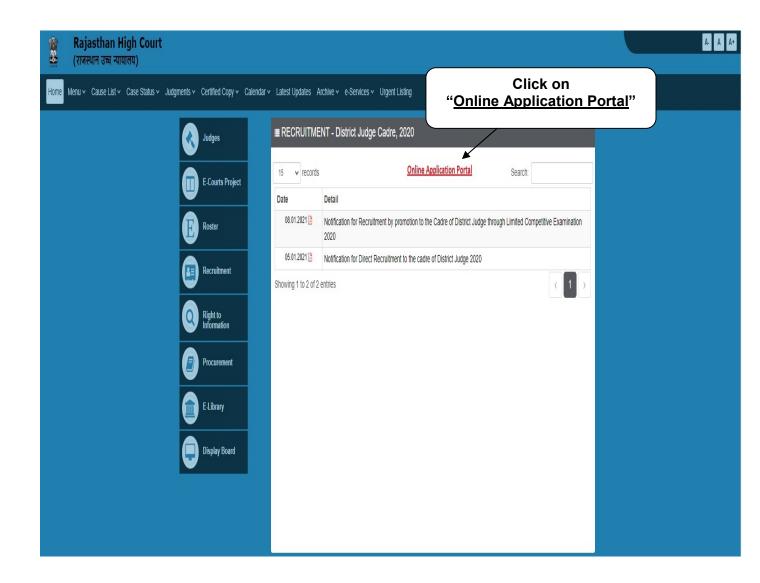

3. Select the link "District Judge Cadre, 2020"

4. Select "Online Application Portal" Link