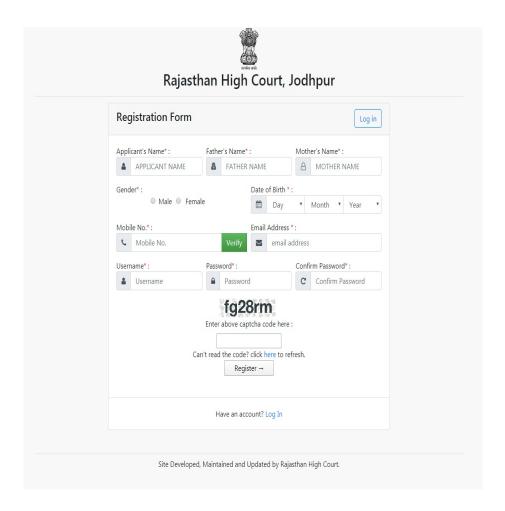

# Note:-

- i). For filling online application form, Candidate must have registered.
- ii). If already Registered, then candidate can login by clicking Login Button.
  - 7. Fill all the details in **Registration Form** & Click on **Register** Button

### Note:-

- i). Fill in all the details correctly; details once saved can not be corrected.
- ii).Please remember Username & Password entered in Registration Form.
- iii). After entering Mobile Number, click on **Verify** Button for verification using OTP. OTP will be received on the mobile number entered. Enter the received OTP in the text box and Click on **Verify Now** button.
- iv). After successful registration, the user will receive SMS on the registered Mobile number.
- 8. After Successful Registration, Home page will be displayed. User can select the **Fill Form District Judge Cadre**, **2020** option.