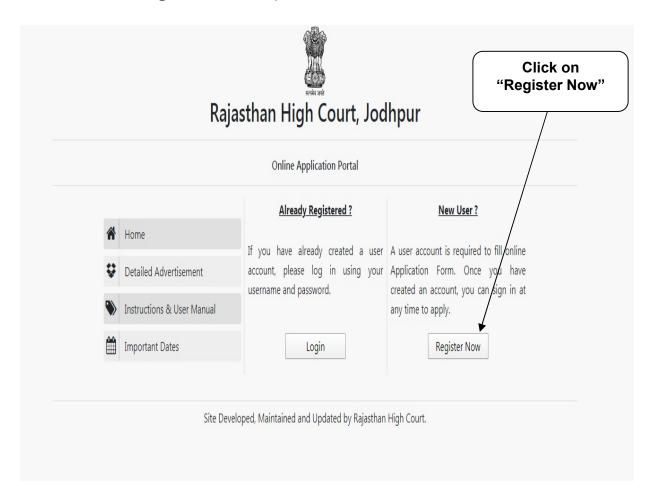

# 6. Click on "Register Now" option

# Note:-

- i). For filling online application form, Candidate must have registered.
- ii). If already Registered, then candidate can login by clicking Login Button.
  - 7. Fill all the details in **Registration Form** & Click on **Register** Button