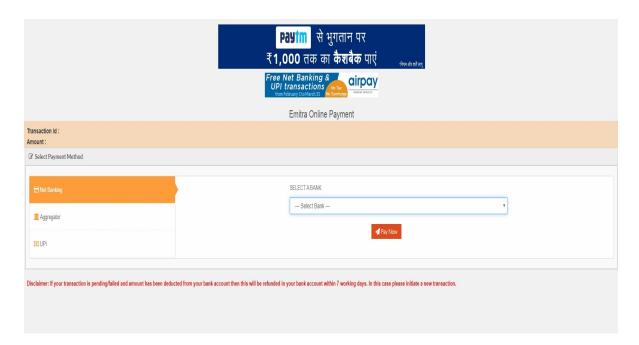

12. Fee Payment Gateway.

13. After successful submission of payment, the user is advised to download & take the printout of Online Application Form using Print form option for future reference using Print Form option