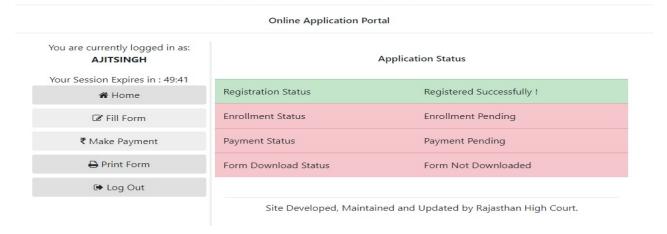

### Note:-

- i). Fill in all the details correctly; details once saved can not be corrected.
- ii).Please remember Username & Password entered in Registration Form.
- iii). After entering Mobile Number, click on **Verify** Button for verification using OTP. OTP will be received on the mobile number entered. Enter the received OTP in the text box and Click on **Verify Now** button.
- iv). After successful registration, the user will receive SMS on the registered Mobile number.
- 8. After Successful Registration, Home page will be displayed. User can select the **Fill Form District Judge Cadre**, **2020** option.