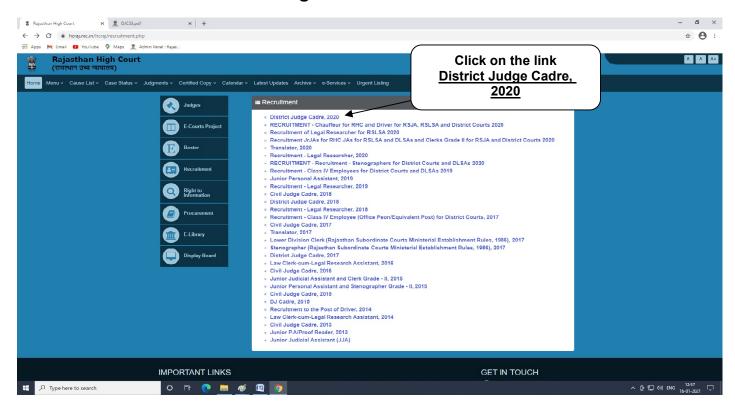

3. Select the link "District Judge Cadre, 2020"

4. Select "Online Application Portal" Link