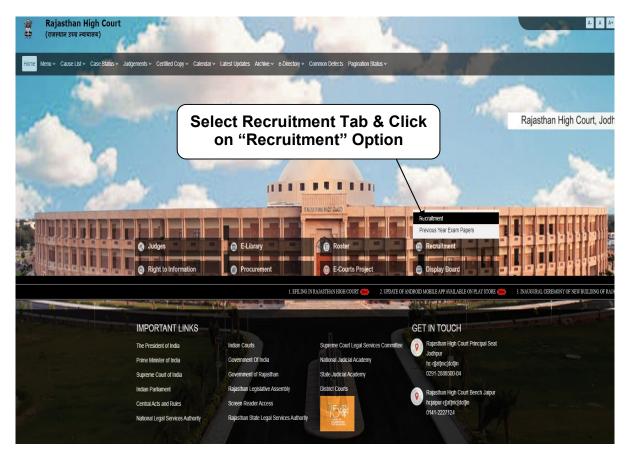

## Direct Recruitment to the post of District Judge Cadre, 2024

1. Open the official website of **RAJASTHAN HIGH COURT** using the link <a href="https://hcraj.nic.in">https://hcraj.nic.in</a>

2. Click on "Recruitment" Tab and Select "Recruitment" Option.