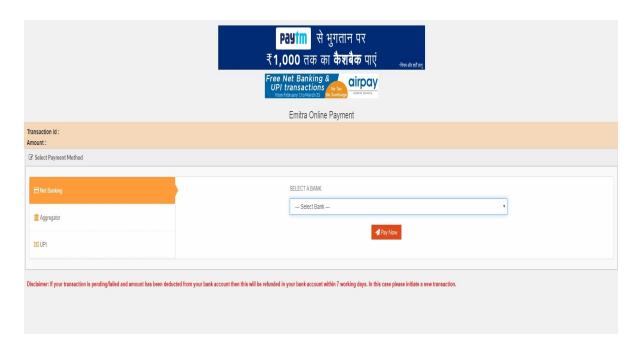

File size between 10Kb-50Kb are allowed for Photo ID Proof (Only formats .jpeg & .jpg are allowed)

Images should be properly cropped. **DO NOT LEAVE** empty spaces around photo or signature.

- iii). Please check all the details before clicking on **Save & Make Payment** Button.
- iv). Successful filling of Online Application form doesn't mean the Successful Submission of Form unless successful submission of requisite fee.
- 10. After clicking on **Save & Make payment** button, the applicant will be redirected to submit the requisite fees payment option.
- 11. Wait for few seconds.

12. Fee Payment Gateway.

13. After successful submission of payment, the user is advised to download & take the printout of Online Application Form using Print form option for future reference using Print Form option