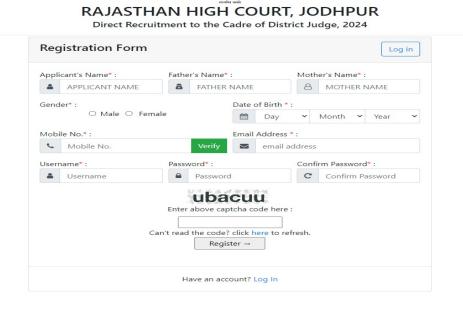

#### Note:-

- i). For filling online application form, Candidate must have registered.
- ii). If already Registered, then candidate can login by clicking Login Button.
  - 7. Fill all the details in **Registration Form** & Click on **Register** Button

#### Note:-

- i). Fill in all the details correctly; details once saved cannot be corrected.
- ii). Please remember Username & Password entered in Registration Form.
- iii). After entering Mobile Number, click on **Verify** Button for verification using OTP. OTP will be received on the mobile number entered. Enter the received OTP in the text box and Click on **Verify Now** button.
- iv). After successful registration, the user will receive SMS on the registered Mobile number.