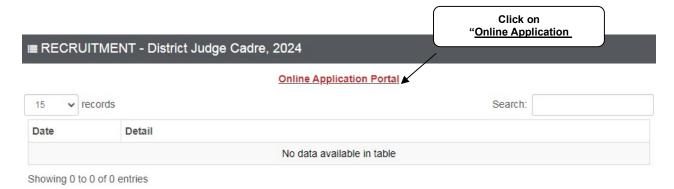

## **USER MANUAL**

## **INSTRUCTION FOR FILLING ONLINE APPLICATION**

## Direct Recruitment to the post of District Judge Cadre, 2024

1. Open the official website of **RAJASTHAN HIGH COURT** using the link <a href="https://hcraj.nic.in">https://hcraj.nic.in</a>



2. Click on "Recruitment" Tab and Select "Recruitment" Option.



## 3. Select the link "District Judge Cadre, 2024"



## 4. Select "Online Application Portal" Link



## 5. Click over "DIRECT RECRUITMENT".



## 6. Click on "Register Now" option



Developed, Maintained and Updated by Rajasthan High Court.

#### Note:-

- i). For filling online application form, Candidate must have registered.
- ii). If already Registered, then candidate can login by clicking Login Button.
  - 7. Fill all the details in **Registration Form** & Click on **Register** Button



#### Note:-

- i). Fill in all the details correctly; details once saved cannot be corrected.
- ii). Please remember Username & Password entered in Registration Form.
- iii). After entering Mobile Number, click on **Verify** Button for verification using OTP. OTP will be received on the mobile number entered. Enter the received OTP in the text box and Click on **Verify Now** button.
- iv). After s