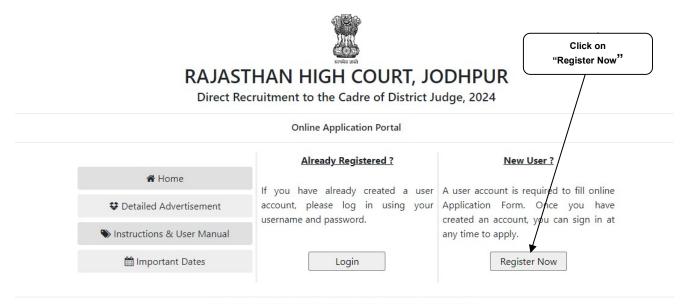

## 6. Click on "Register Now" option

Developed, Maintained and Updated by Rajasthan High Court.

#### Note:-

- i). For filling online application form, Candidate must have registered.
- ii). If already Registered, then candidate can login by clicking Login Button.
  - 7. Fill all the details in **Registration Form** & Click on **Register** Button