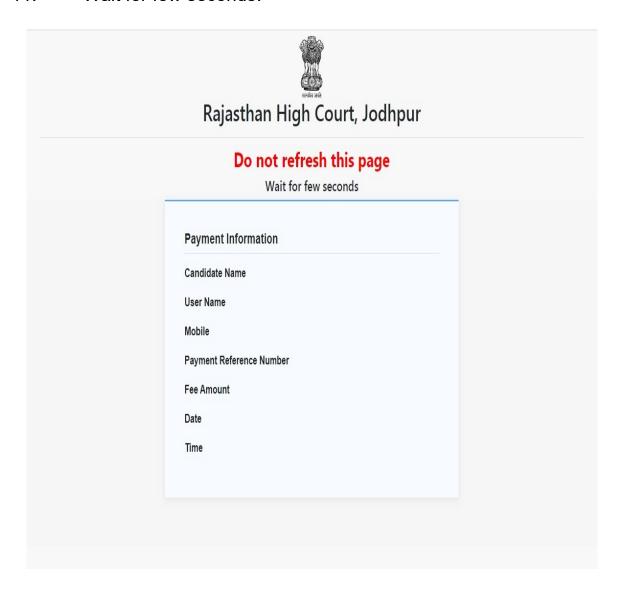

File size between 10Kb-50Kb are allowed for Photo ID Proof (Only formats .jpeg & .jpg are allowed)

Images should be properly cropped. **DO NOT LEAVE** empty spaces around photo or signature.

- iii). Please check all the details before clicking on **Save & Make Payment** Button.
- iv). Successful filling of Online Application form doesn't mean the Successful Submission of Form unless successful submission of requisite fee.
- 10. After clicking on **Save & Make payment** button, the applicant will be redirected to submit the requisite fees payment option.
- 11. Wait for few seconds.

12. Fee Payment Gateway.

13. After successful submission of payment, the user is advised to download & take the printout of Online Application Form using Print form option for future reference using Print Form option