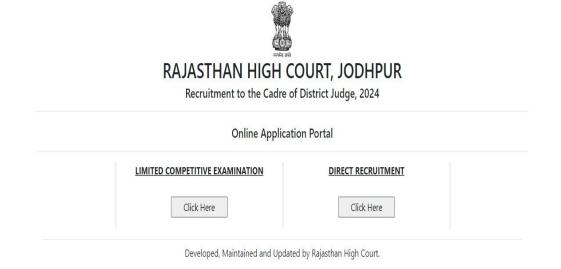

## Direct Recruitment to the post of District Judge Cadre, 2024

1. Open the official website of **RAJASTHAN HIGH COURT** using the link <a href="https://hcraj.nic.in">https://hcraj.nic.in</a>

2. Click on "Recruitment" Tab and Select "Recruitment" Option.

## 3. Select the link "District Judge Cadre, 2024"

## 4. Select "Online Application Portal" Link

## 5. Click over "DIRECT RECRUITMENT".