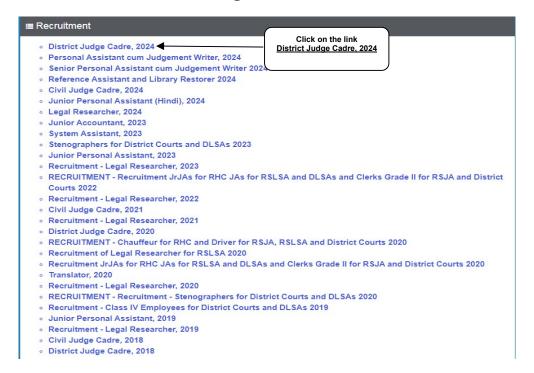

## **USER MANUAL**

## **INSTRUCTION FOR FILLING ONLINE APPLICATION**

## Direct Recruitment to the post of District Judge Cadre, 2024

1. Open the official website of **RAJASTHAN HIGH COURT** using the link <a href="https://hcraj.nic.in">https://hcraj.nic.in</a>



2. Click on "Recruitment" Tab and Select "Recruitment" Option.



## 3. Select the link "District Judge Cadre, 2024"



## 4. Select "Online Application Portal" Link



## 5. Click over "DIRECT RECRUITMENT".



## 6. Click on "Register Now" option



Developed, Maintained and Updated by Rajasthan High Court.

#### Note:-

- i). For filling online application form, Candidate must have registered.
- ii). If already Registered, then candidate can login by clicking Login Button.
  - 7. Fill all the details in **Registration Form** & Click on **Register** Button



#### Note:-

- i). Fill in all the details correctly; details once saved cannot be corrected.
- ii). Please remember Username & Password entered in Registration Form.
- iii). After entering Mobile Number, click on **Verify** Button for verification using OTP. OTP will be received on the mobile number entered. Enter the received OTP in the text box a