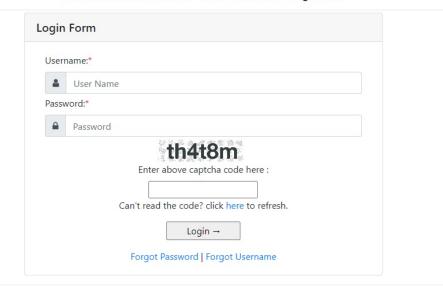

## 6. Click on "Register Now" option

Developed, Maintained and Updated by Rajasthan High Court.

#### Note:-

- i). For filling online application form, Candidate must have registered.
- ii). If already Registered, then candidate can login by clicking Login Button.
  - 7. Fill all the details in **Registration Form** & Click on **Register** Button

#### Note:-

- i). Fill in all the details correctly; details once saved cannot be corrected.
- ii). Please remember Username & Password entered in Registration Form.
- iii). After entering Mobile Number, click on **Verify** Button for verification using OTP. OTP will be received on the mobile number entered. Enter the received OTP in the text box and Click on **Verify Now** button.
- iv). After successful registration, the user will receive SMS on the registered Mobile number.